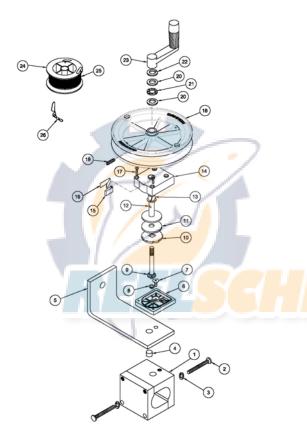

## Kite Teaser Reel

| BILL OF MATERIALS |          |                                |     |
|-------------------|----------|--------------------------------|-----|
| ITEM              | PART NO. | DESCRIPTION                    | QTY |
| 1                 | 1819472  | ASY HDW CLAMP BLOCK (FIN)      | 2   |
| 2                 | 9040250  | HDW BOLT 1/4-20 X 2 HEX HEAD   | 4   |
| 3                 | 9950357  | LOCKWASHER-SPLIT 1/4 (S/S)     | 4   |
| 4                 | 9250240  | HDW PIN DOWEL 3/8 X 3/8        | 1   |
| 5                 | 1860004  | ASY MOUNT KITE REEL (FIN)      | 1   |
| 6                 | 1821482  | HSG CLUTCH PRR                 | 1   |
| 7                 | 9280581  | HDW SCR 3/8 16X1 FLT HD SOCKET | 1   |
| 8                 | 9010070  | HDW BEARING BRASS              | 1   |
| 9                 | 1800757  | ASY SHAFT DRIVE PRR            | 1   |
| 10                | 0467694  | HDW RATCHET BRAKE FACE         | 1   |
| 11                | 1264670  | ASY CLUTCH PAD SM HOLE         | 1   |
| 12                | 1800756  | ASY REEL SHAFT PRR             | 1   |
| 13                | 9010010  | HDW BEARING SHORT NYLINER 5/8" | 1   |
| 14                | 1821497  | HSG COVER CLUTCH HSG PRR       | 1   |
| 15                | 9100160  | DOG RATCHET                    | 1   |
| 16                | 9400070  | HDW SPRING DOG                 | 1   |
| 17                | 9370220  | HDW SCR #10-1 1/4 FH TYPE A SS | 4   |
| 18                | 3397915  | REEL, HS, TEASER               | 1   |
| 19                | 3393412  | SCREW SET 5/16-18X1 SS HDP     | 1   |
| 20                | 9010310  | HDW WASHER, THRUST             | 2   |
| 21                | 9010280  | HDW BEARING, THRUST            | 1   |
| 22                | 9430130  | HDW WAS 3/8 IN SPLIT LOCK SS   | 1   |
| 23                | 0902000  | ASY HDW HANDLE CRANK UT/PRR    | 1   |
| 24                | 1815395  | ASY LINE DACRON 150' SPOOL     | 1   |
| 25                | 0608018  | HDW RUBBER BAND 3 1/2" #19     | 1   |
| 26                | 9100620  | HDW SNAP SWIVEL 4/0-37 MARLIN  | 1   |
|                   |          |                                |     |